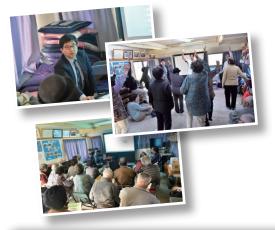

#### つどいの場・常磐地区万寿会in松が台パーゴラ

2017年11月21日、いわき市の地域包括ケア推進事業の一つである"つ どいの場・常磐地区万寿会in松が台パーゴラ"の参加者を対象に、「ひ ざのいたみとロコモについて~いつまでも楽に楽しく歩くために~」という タイトルで、常磐病院整形外科の清水医師と理学療法士 佐藤にて講演 と運動を行いました。

当日は約20名の地域住民の方々が参加され、膝の痛みについての講話や、予防のトレーニングなどの実技を交えて行いました。会場からは質問が多く挙がり、膝の痛みなどを抱える方は多くいることが伺えました。