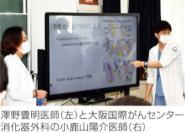

担う医療人材の育成に、積極

的に取り組んで参ります。

剣な表情で取り組んでいま 物怖じすることなく、一同真 さんは、はじめての経験にも を用いて、縫合の模擬体験も 提供された縫合練習キット おこなわれました。生徒の皆 いわき市より一人ひとりに 常磐病院は、今後も未来を

体験教室』がおこなわれました。 の1~2年生を対象とした「縫合 県立磐城高等学校にて、磐城高校

本教室は、将来医師を目指す学生

援下手術などについての講義や、 外科の小鹿山陽介医師が担当。開 加しました。 腹手術・内視鏡手術・ロボット支 豊明医師と、磐城高校の卒業生で 大阪国際がんセンター」消化器 講師は、当院外科副部長の澤野