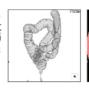

### 当院での検査 検査時間 単純撮影:約5

報が得られます。

使用することでより多くの情

冠動脈 CT·大腸CTなど あれば3D構築致します。 また、ワークステーション の特殊検査も対応可能です。 分、造影検査:約15分 しておりますのでご要望が ZAIO」「singo Via.」を完備 (検査によっては3D構築